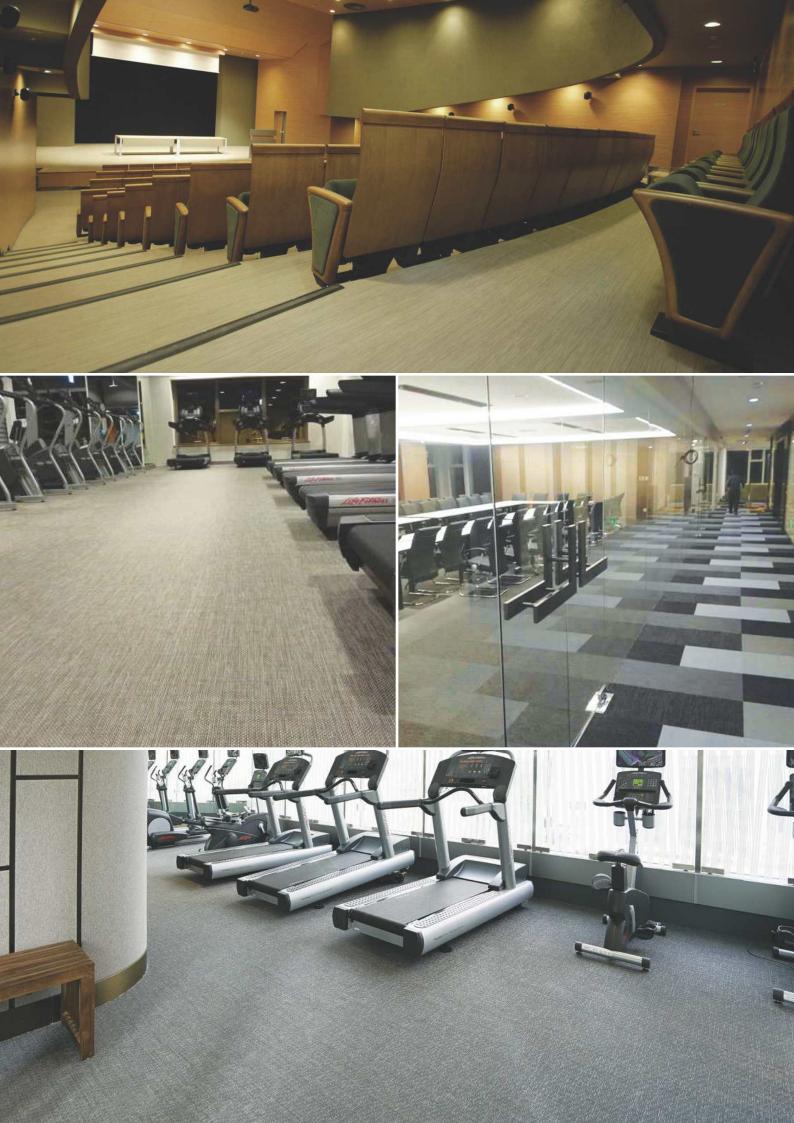

Vibrant Floors offers wide range of luxury woven vinyl flooring. Our flooring offers the texture and warmth of a woven, natural fibre with the practicality of a robust contract flooring. Our goal is to provide innovation into today's commercial and residential floorings proposition with a new generation type of flooring. The innovative woven vinyl and fiber glass flooring with quality polyvinyl chloride base, which makes product remarkably robust, very functional and elegant.

Luxury Woven Vinyl is favorite selection amongst esteemed architects, interior designers and contractors worldwide for multiple application areas for indoors.