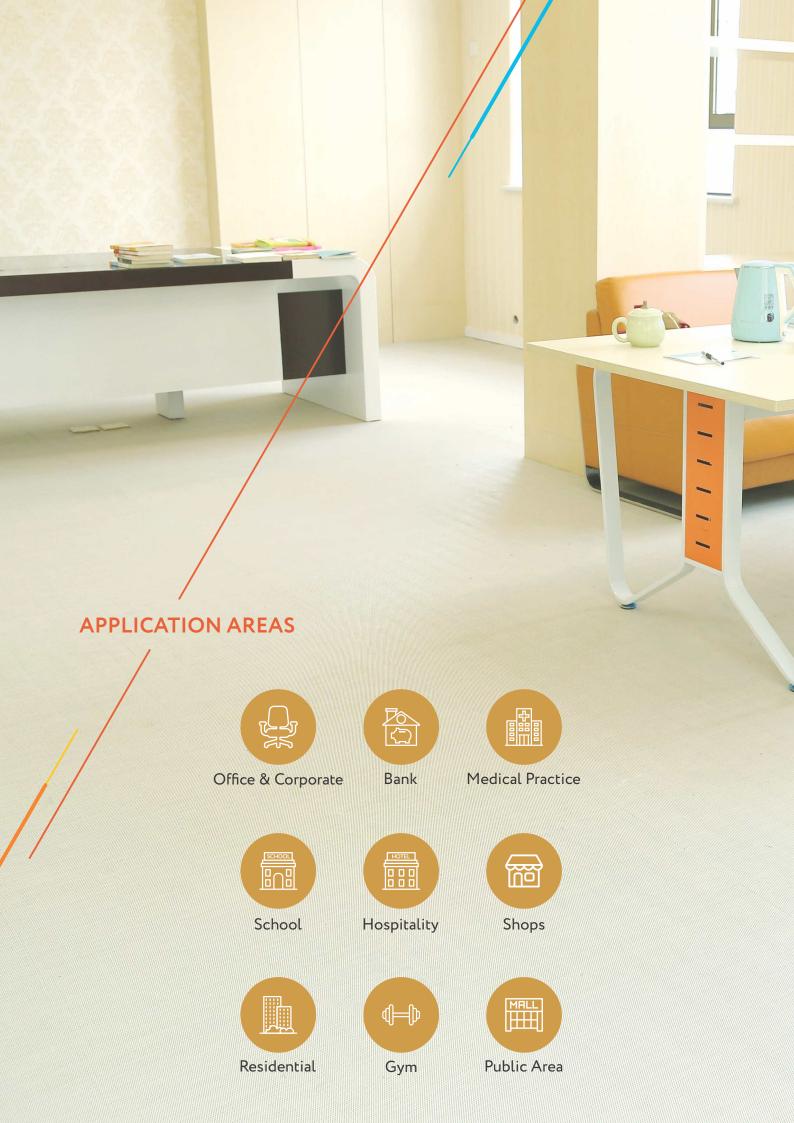

Luxury Woven Vinyl is favorite selection amongst esteemed architects, interior designers and contractors worldwide for multiple application areas for indoors.