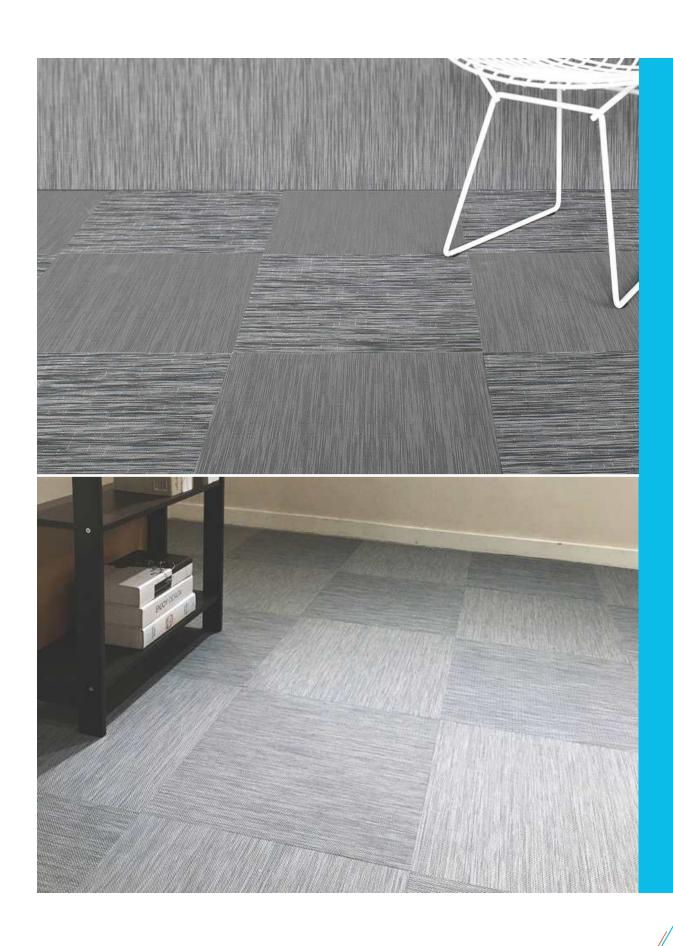

oposition with a new generation type of flooring. The innovative woven vinyl and fiber glass flooring with quality polyvinyl chloride base, which makes product remarkably robust, very functional and elegant.

Luxury Woven Vinyl is favorite selection amongst esteemed architects, interior designers and contractors worldwide for multiple application areas for indoors.



## textile















Ethnic Black



**Ethnic Cream** 











Natural Mist



Natural Black



Natural Flow



Natural Coral













Solid Beige



Solid Green





## woven collection



Woven Saffron



Woven Gold



Woven Metallic



Woven Khakhi



Woven Cream











Fantasy Orange



Fantasy Club





# graphic



#### **Graphic Ivory**



#### Graphic Brown



Graphic Green



**Graphic Grey** 























plank COLLECTION



P - Mist

P - Deep

P - Dusk





216mm

648mm









## installation

#### **REQUIREMENTS**

- 1. The Vibrant Woven Vinyl Flooring is better to be installed by a professional installer.
- 2. The sub-flooring should be clean, dry and without cracks.
- 3. The best installation temperature must be higher than 15 centi-degree and the relative humidity not higher than 80%. A room temperature between 18°C (65°F) and 25°C (77°F).

#### **PREPARATIONS**

- 1. Cutting tools: Shovel/Safety knife/Cutting knife/Trowel
- 2. Cleaning tools: Vacuum/Mop cloth/Shoe cover/Mop/Broom
- 3. Glue: PVC glue/Cold welding liquid
- 4. Other tools: Sand/Heavy roller/Carpenter's ink market/floor rule/Scotch tape

#### **INSTRUCTIONS (ROLLS)**

- Apply self levelling compound, 24