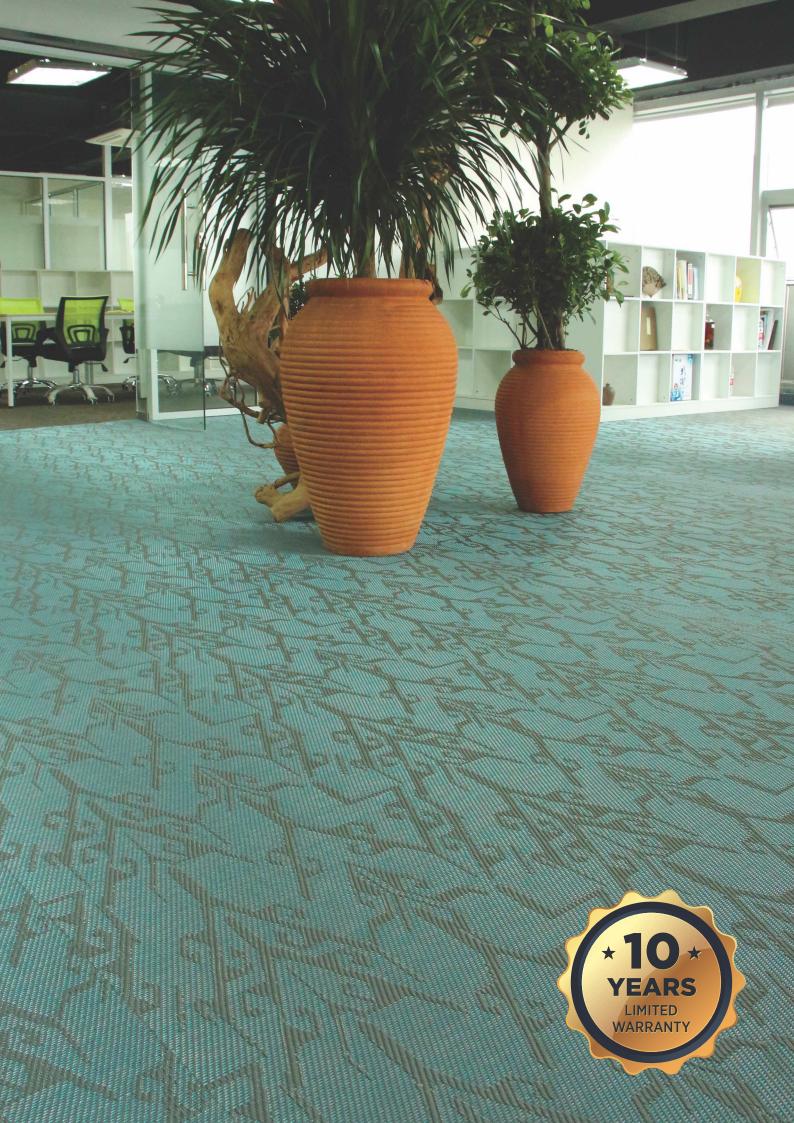

Vibrant Floors offers wide range of luxury woven vinyl flooring. Our flooring offers the texture and warmth of a woven, natural fibre with the practicality of a robust contract flooring. Our goal is to provide innovation into today's commercial and residential floorings proposition with a new generation type of flooring. The innovative woven vinyl and fiber glass flooring with quality polyvinyl chloride base, which makes product remarkably robust, very functional and elegant.

Luxury Woven Vinyl is favorite selection amongst esteemed architects, interior designers and contractors worldwide for multiple application areas for indoors.