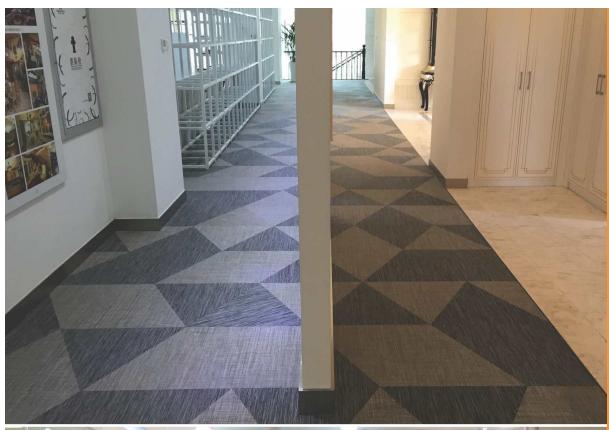

ition with a new generation type of flooring. The innovative woven vinyl and fiber glass flooring with quality polyvinyl chloride base, which makes product remarkably robust, very functional and elegant.

Luxury Woven Vinyl is favorite selection amongst esteemed architects, interior designers and contractors worldwide for multiple application areas for indoors.



## textile















Ethnic Black



**Ethnic Cream** 











Natural Mist



Natural Black



Natural Flow



Natural Coral













Solid Beige



Solid Green





## woven collection



Woven Saffron



Woven Gold



Woven Metallic



Woven Khakhi



Woven Cream











Fantasy Orange



Fantasy Club





# graphic



#### **Graphic Ivory**



#### Graphic Brown



Graphic Green



**Graphic Grey** 























plank COLLECTION



P - Mist

P - Deep

P - Dusk





216mm

648mm









## installation

#### **REQUIREMENTS**

- 1. The Vibrant Woven Vinyl Flooring is better to be installed by a professional installer.
- 2. The sub-flooring should be clean, dry and without cracks.
- 3. The best installation temperature must be higher than 15 centi-degree and the relative humidity not higher than 80%. A room temperature between 18°C (65°F) and 25°C (77°F).

#### **PREPARATIONS**

- 1. Cutting tools: Shovel/Safety knife/Cutting knife/Trowel
- 2. Cleaning tools: Vacuum/Mop cloth/Shoe cover/Mop/Broom
- 3. Glue: PVC glue/Cold welding liquid
- 4. Other tools: Sand/Heavy roller/Carpenter's ink market/floor rule/Scotch tape

#### **INSTRUCTIONS (ROLLS)**

- Apply self levelling compound, 24 hour