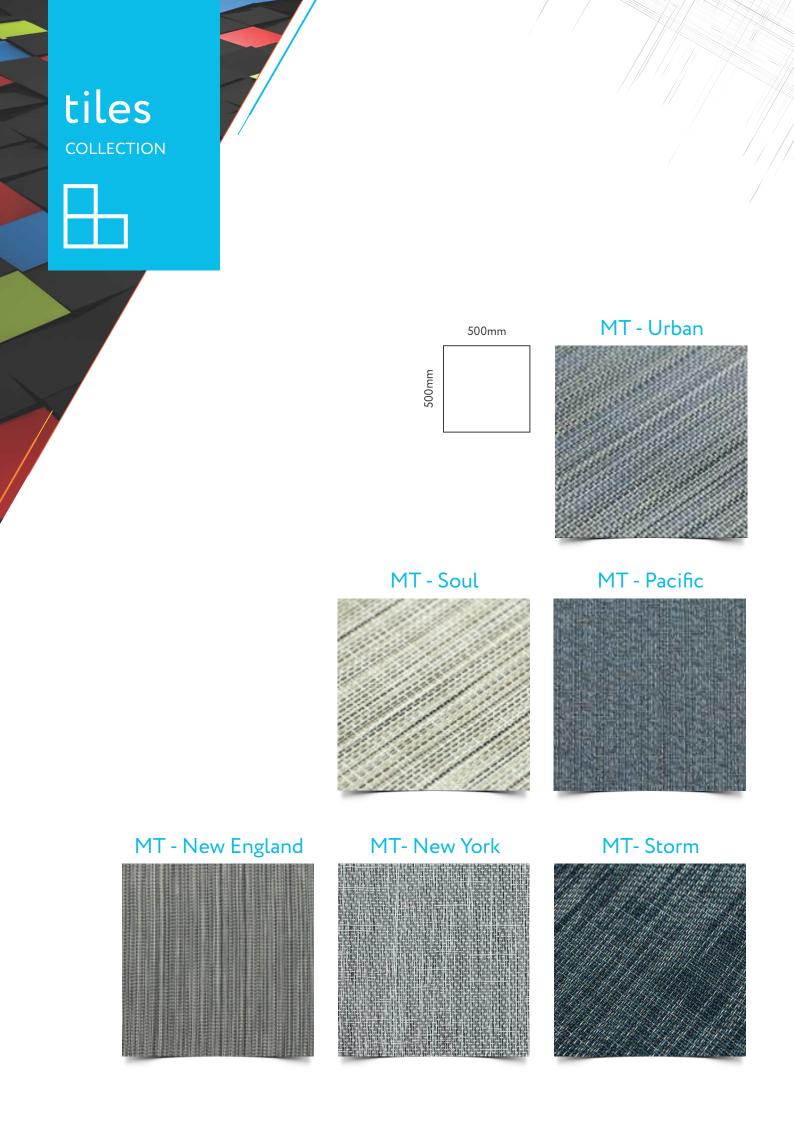

proposition with a new generation type of flooring. The innovative woven vinyl and fiber glass flooring with quality polyvinyl chloride base, which makes product remarkably robust, very functional and elegant.

Luxury Woven Vinyl is favorite selection amongst esteemed architects, interior designers and contractors worldwide for multiple application areas for indoors.



## textile















Ethnic Black



**Ethnic Cream** 











Natural Mist



Natural Black



Natural Flow



Natural Coral













Solid Beige



Solid Green





## woven collection



Woven Saffron



Woven Gold



Woven Metallic



Woven Khakhi



Woven Cream











Fantasy Orange



Fantasy Club





# graphic



#### **Graphic Ivory**



#### Graphic Brown



Graphic Green



**Graphic Grey** 























plank COLLECTION



P - Mist

P - Deep

P - Dusk





216mm

648mm









## installation

#### **REQUIREMENTS**

- 1. The Vibrant Woven Vinyl Flooring is better to be installed by a professional installer.
- 2. The sub-flooring should be clean, dry and without cracks.
- 3. The best installation temperature must be higher than 15 centi-degree and the relative humidity not higher than 80%. A room temperature between 18°C (65°F) and 25°C (77°F).

#### **PREPARATIONS**

- 1. Cutting tools: Shovel/Safety knife/Cutting knife/Trowel
- 2. Cleaning tools: Vacuum/Mop cloth/Shoe cover/Mop/Broom
- 3. Glue: PVC glue/Cold welding liquid
- 4. Other tools: Sand/Heavy roller/Carpenter's ink market/floor rule/Scotch tape

#### **INSTRUCTIONS (ROLLS)**

- Apply self levelling compound, 2