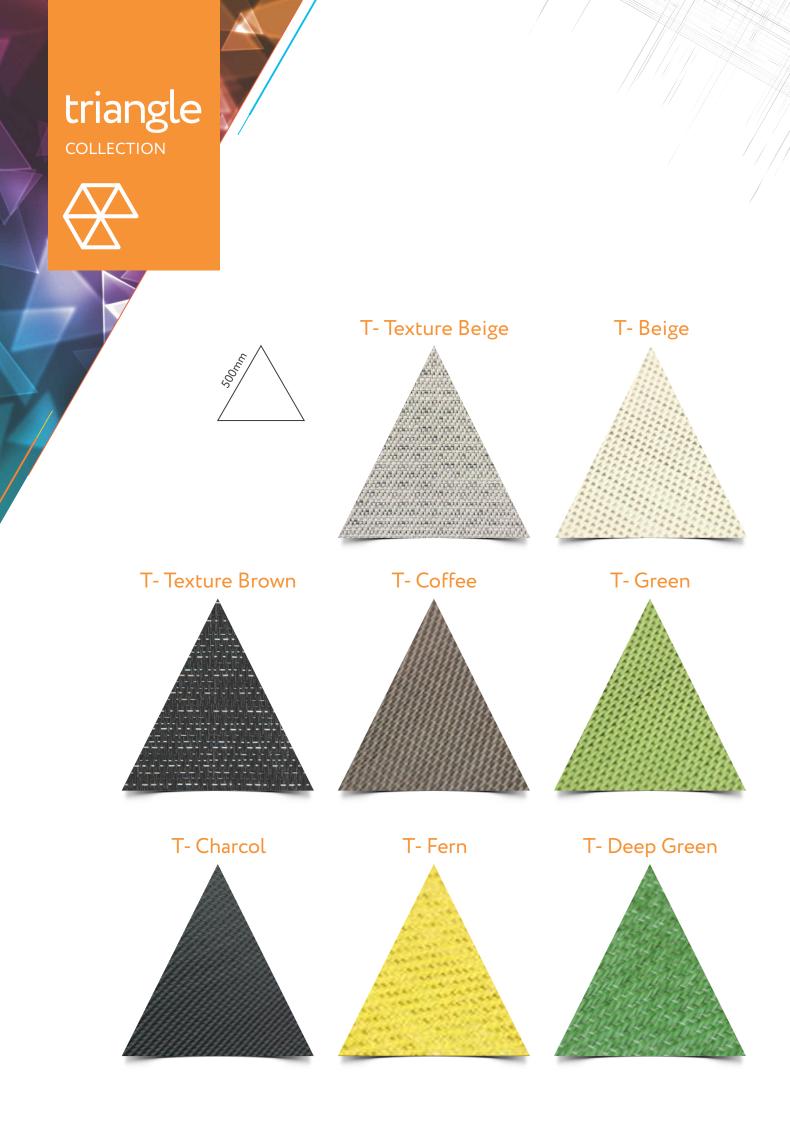

osition with a new generation type of flooring. The innovative woven vinyl and fiber glass flooring with quality polyvinyl chloride base, which makes product remarkably robust, very functional and elegant.

Luxury Woven Vinyl is favorite selection amongst esteemed architects, interior designers and contractors worldwide for multiple application areas for indoors.



## textile















Ethnic Black



**Ethnic Cream** 











Natural Mist



Natural Black



Natural Flow



Natural Coral













Solid Beige



Solid Green





## woven collection



Woven Saffron



Woven Gold



Woven Metallic



Woven Khakhi



Woven Cream











Fantasy Orange



Fantasy Club





# graphic



#### **Graphic Ivory**



#### Graphic Brown



Graphic Green



**Graphic Grey** 























plank COLLECTION



P - Mist

P - Deep

P - Dusk





216mm

648mm









## installation

#### **REQUIREMENTS**

- 1. The Vibrant Woven Vinyl Flooring is better to be installed by a professional installer.
- 2. The sub-flooring should be clean, dry and without cracks.
- 3. The best installation temperature must be higher than 15 centi-degree and the relative humidity not higher than 80%. A room temperature between 18°C (65°F) and 25°C (77°F).

#### **PREPARATIONS**

- 1. Cutting tools: Shovel/Safety knife/Cutting knife/Trowel
- 2. Cleaning tools: Vacuum/Mop cloth/Shoe cover/Mop/Broom
- 3. Glue: PVC glue/Cold welding liquid
- 4. Other tools: Sand/Heavy roller/Carpenter's ink market/floor rule/Scotch tape

#### **INSTRUCTIONS (ROLLS)**

- Apply self levelling compound, 24 ho