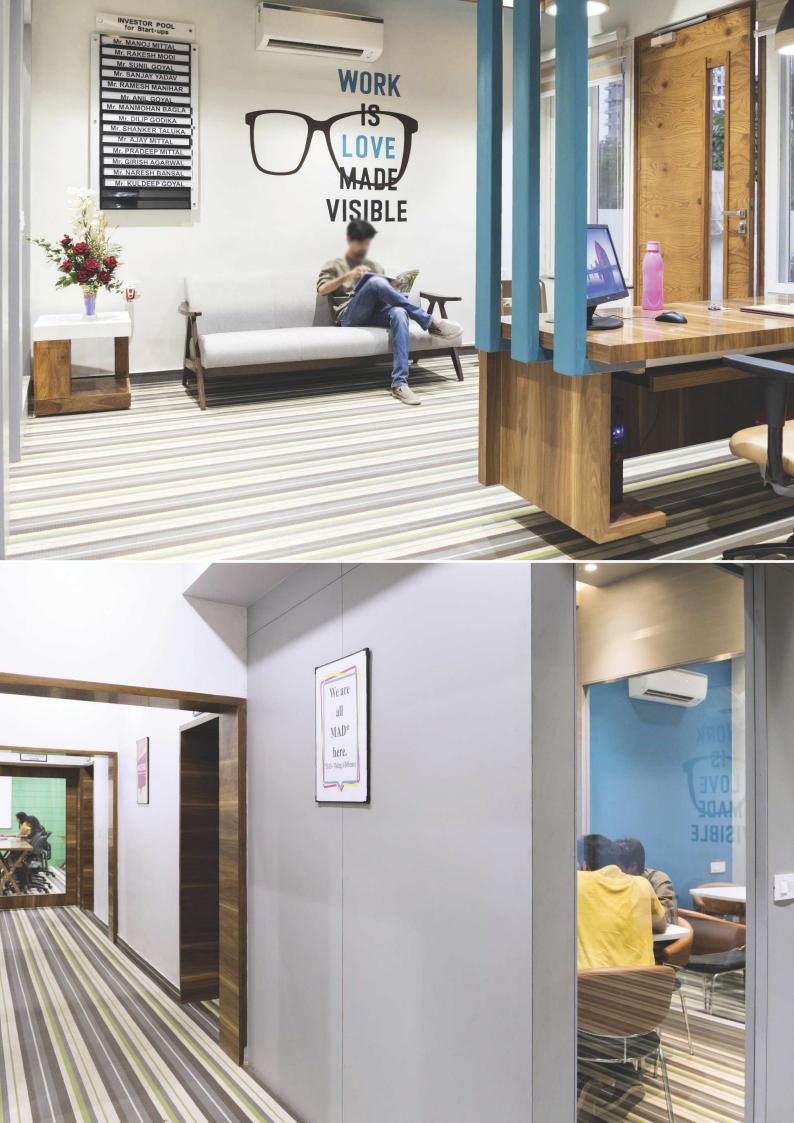

Luxury Woven Vinyl is favorite selection amongst esteemed architects, interior designers and contractors worldwide for multiple application areas for indoors.