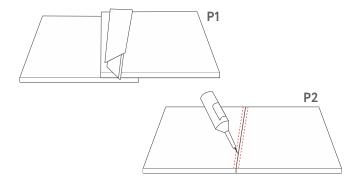

#### **INSTRUCTIONS (ROLLS)**

- Apply self levelling compound, 24 hours prior to installation. This compound is then grinded and vacuum cleaned. Take heed, depending on the construction of the floor, of the allowed residual humidity and possible rising moisture.
- Roll the floor covering out, overlapping for about 5 cm and leave 24 hours to acclimatize.
  As P1
- Fold the back over half of their length (or width) draw a mark as start for the PVC glue application. Lay the Vibrant Woven Vinyl Flooring on the wet glue and use the heavy roller to remove all air bubbles.
- 4. Use the cold welding liquid to weld the seams, prior to that put the scotch tape on the carpet, cut the tape using the seam. Then fit the seam by cold welding liquid. As P2
- 5. After few minutes, check the result.