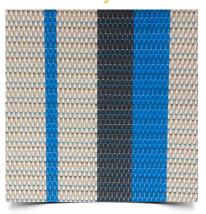

#### Graphic Brown

Graphic Green

**Graphic Grey** 

plank COLLECTION

P - Mist

P - Deep

P - Dusk

216mm