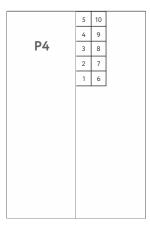

#### **INSTRUCTIONS (TILES)**

- Apply self levelling compound, 24 hours prior to installation. This compound is then grinded and vacuum cleaned. Take heed, depending on the construction of the floor, of the allowed residual humidity and possible rising moisture.
- 2. Leave the tiles 24 hours to acclimatize.
- Measure the center of room and mark a line for the PVC glue application. Lay the Vibrant Woven Vinyl Tiles on the wet glue and use the heavy roller to remove all air bubbles. As P3 / P4
- 4. After few minutes, check the result.