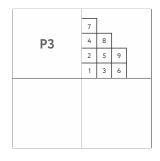

#### **INSTRUCTIONS (TILES)**

- Apply self levelling compound, 24 hours prior to installation. This compound is then grinded and vacuum cleaned. Take heed, depending on the construction of the floor, of the allowed residual humidity and possible rising moisture.
- 2. Leave the tiles 24 hours to acclimatize.
- Measure the center of room and mark a line for the PVC glue application. Lay the Vibrant Woven Vinyl Tiles on the wet glue and use the heavy roller to remove all air bubbles. As P3 / P4
- 4. After few minutes, check the result.