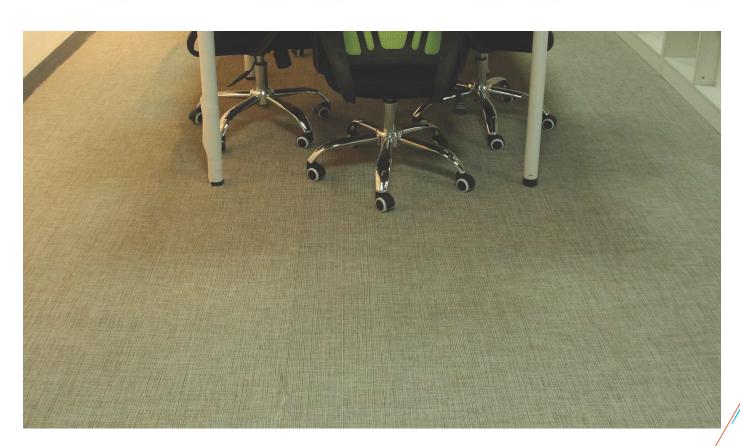

Special: For chewing gum use - 1. Icy-spray, 2. Spot Eliminator

| TECHNICAL INFORMATION    |          |                    | ROLLS                           | TILES                              |
|--------------------------|----------|--------------------|---------------------------------|------------------------------------|
| Classification           |          | EN 685             | 33                              | 33                                 |
| Weight                   |          | ISO 8543           | 2.7-3.1kg/m <sup>2</sup>        | 3.3-5kg/m <sup>2</sup>             |
| Thickness                | · ∨      | ISO 1765           | 2.5mm-2.8mm                     | 2.5mm-2.8mm                        |
| Roll Length              | · \      | EN 426             | 20-25m                          | -                                  |
| Roll Width               |          | EN 426             | 1.8m                            | -                                  |
| Tile Dimension           |          | EN 994             | -                               | 50x50cm                            |
| Dimension Stability      | K Z      | ISO 2551           | < 0.25%                         | < 0.25%                            |
| Curvature                |          | EN 434             | < 2mm                           | < 2mm                              |
| Caster Chair             |          | EN 985             | Continuous use                  | Continuous use                     |
| Body Voltage             | <b>F</b> | ISO 1815           | ≤ 2.0KV                         | ≤ 2.0KV                            |
| Thermal Resistance       |          | ISO 8302           | Suitable for underfloor heating | Suitable for<br>underfloor heating |
| Colour Fastness to Light | 7        | ISO 105-B02        | > 6                             | > 6                                |
| Anti-slip property       | DS       | EN 13893           | > 0.3                           | > 0.3                              |
| Reaction to Fire         | Brist    | EN13501-1          | Bfl-s1                          | Bfl-s1                             |
| Smoke Density            |          | ASTM E662          | < 450                           | < 450                              |
| REACH Test               |          | 1907/2006          | NO.(6614)008-1228-R2            |                                    |
| CE Certification         | CE       | EN14041<br>EN15114 | NO. EC. 1282.OA140305.AYD0738   |                                    |
| ISO 9001 Certification   |          | ISO 9001:2008      | NO. 04514Q20096R0S              |                                    |
| ISO 14001 Certification  |          | ISO 14001:2004     | NO. 04514E20029R0S              |                                    |